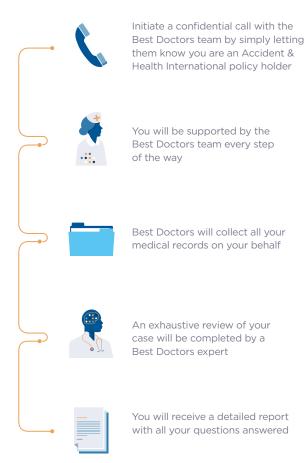

Simply contact Best Doctors and they'll do the rest, including collecting medical records if required, spending whatever time is necessary on a case, and providing expert guidance at every step.

Best Doctors medical reviews are completed remotely so it will all be done from the comfort of your home.

Best Doctors reviews are designed to support the patient and the treating doctor by ensuring that no stone has been left unturned in getting the right diagnosis and best possible treatment plan.

### **HOW DOES IT WORK?**

CONTACT BEST DOCTORS ON 1800 325 578
OR VISIT ASKBESTDOCTORS.COM